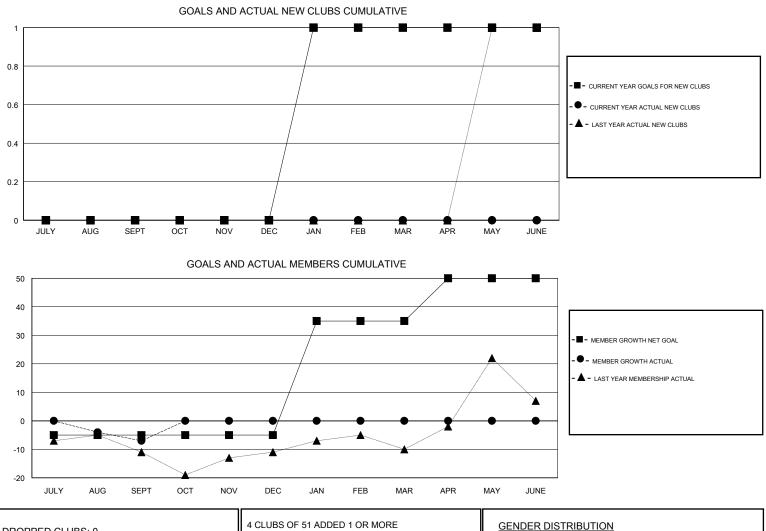

## LOCATION NEWFOUNDLAND-LABRADOR

GMT CA

|               | Club          | S           |               | Members<br>RESULTS FOR 2018-2019 |                           |                         |                                                    |
|---------------|---------------|-------------|---------------|----------------------------------|---------------------------|-------------------------|----------------------------------------------------|
|               | RESULTS FOR   | R 2018-2019 |               |                                  |                           |                         |                                                    |
| QUARTER       | NEW CLUB GOAL | NEW CLUBS   | DROPPED CLUBS | QUARTER                          | MEMBER GROWTH NET<br>GOAL | MEMBER GROWTH<br>ACTUAL | DROPPED<br>MEMBERS ACTUAL<br>(including transfers) |
| JULY/AUG/SEPT | 0             | 0           | 0             | JULY/AUG/SEPT                    | -5                        | 13                      | 17                                                 |
| OCT/NOV/DEC   | 0             | 0           | 0             | OCT/NOV/DEC                      | 0                         | 0                       | 0                                                  |
| JAN/FEB/MAR   | 1             | 0           | 0             | JAN/FEB/MAR                      | 40                        | 0                       | 0                                                  |
| APR/MAY/JUNE  | 0             | 0           | 0             | APR/MAY/JUNE                     | 15                        | 0                       | 0                                                  |

| DROPPED CLUBS: 0 |    | 4 CLUBS OF 51 ADDED 1 OR MORE | GENDER DISTRIBUTION                    |        |
|------------------|----|-------------------------------|----------------------------------------|--------|
|                  |    | NEW MEMBERS                   | MALE 683 (56.45%)                      |        |
|                  |    |                               | FEMALE 527 (43.55%)                    |        |
| DROPPED MEMBERS  |    |                               | Women Percentage Fiscal Year Goal: 30% |        |
| DECEASED         | 1  | CLICK HERE FOR CUMULATIVE     | TOTAL FAMILY UNIT MEMBERS              | 293    |
| CLUB CANCELLED   | 0  | MEMBERSHIP DATA               |                                        | 454    |
| OTHER            | 16 |                               | FAMILY MEMBERS PAYING HALF<br>DUES     | 151    |
| TOTAL            | 17 |                               |                                        |        |
|                  |    |                               |                                        | D 4 64 |